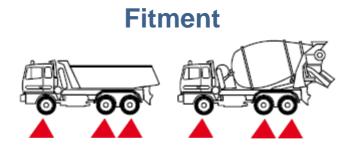

Sturdiness that combats transverse stress and provides efficient rear-vehicle management.

NAME: On-Off Steer

TYRE POSITION: All Axle

**APPLICATION:** G Segment

SELLING PROPOSITION: Value for Money

Longitudinal zig-zag shape grooves and transversal grooves enhance grip on all surfaces.